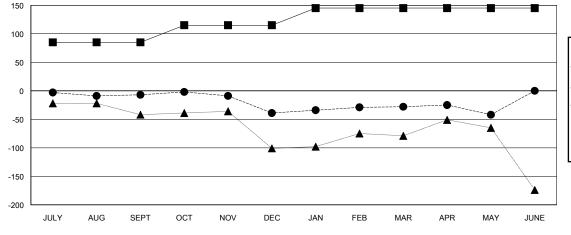

## **LOCATION CALIFORNIA**

**GMT CA** 

| Clubs                 |               |           |               | Members       |                           |                         |                                              |  |
|-----------------------|---------------|-----------|---------------|---------------|---------------------------|-------------------------|----------------------------------------------|--|
| RESULTS FOR 2018-2019 |               |           |               |               | RESULTS FOR 2018-2019     |                         |                                              |  |
| QUARTER               | NEW CLUB GOAL | NEW CLUBS | DROPPED CLUBS | QUARTER       | MEMBER GROWTH NET<br>GOAL | MEMBER GROWTH<br>ACTUAL | DROPPED MEMBERS ACTUAL (including transfers) |  |
| JULY/AUG/SEPT         | 1             | 0         | 1             | JULY/AUG/SEPT | 85                        | 51                      | 43                                           |  |
| OCT/NOV/DEC           | 1             | 0         | 0             | OCT/NOV/DEC   | 30                        | 34                      | 57                                           |  |
| JAN/FEB/MAR           | 1             | 0         | 0             | JAN/FEB/MAR   | 30                        | 25                      | 10                                           |  |
| APR/MAY/JUNE          | 0             | 0         | 0             | APR/MAY/JUNE  | 0                         | 22                      | 36                                           |  |